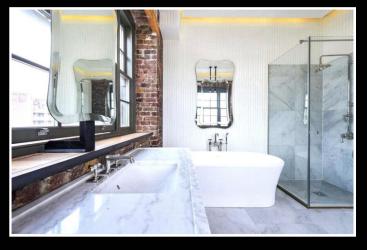

This loft style apartment has been interior designed to create a modern warehouse feel with astonishing results, benefiting from exceptional ceiling volumes and an incredibly high finish that is retained throughout. It comprises an expansive living room that in itself is just shy of 90 sq meters, a remarkable open plan kitchen with state-of-the-art appliances. The superb principle bedroom suite with a walk-in dressing room/wardrobe, a great sized second bedroom suite, a good sized third bedroom and a guest cloakroom. The property further benefits from the building's porter service, passenger lift, swimming pool and spa facilities.