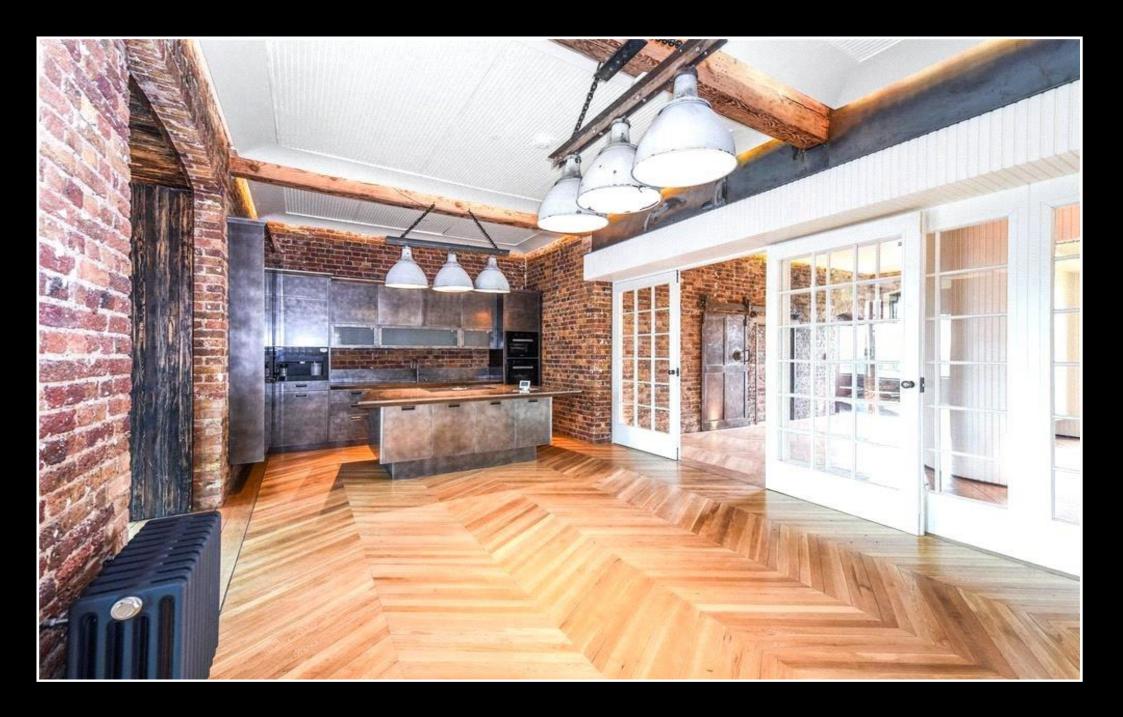

This loft style apartment has been interior designed to create a modern warehouse feel with astonishing results, benefiting from exceptional ceiling volumes and an incredibly high finish that is retained throughout. It comprises an expansive living room that in itself is just shy of 90 sq meters, a remarkable open plan kitchen with state-of-the-art appliances. The superb principle bedroom suite with a walk-in dressing room/wardrobe, a great sized second bedroom suite, a good sized third bedroom and a guest cloakroom. The property further benefits from the building's porter service, passenger lift, swimming pool and spa facilities.

Chappell Lofts is positioned on Belmont Street which is a quiet residential street set back from the bustling Camden High Street which is virtually opposite the widely recognised and well known Round House venue. The extremely popular and quirky Camden Stables are again literally just down the road, they along with the parade of shops, restaurants, bars and various amenities are on your doorstep. Camden Tube station is a short walk away which provides a simple commute across the capital.