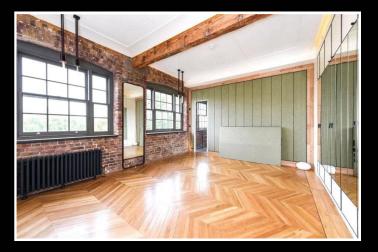

This loft style apartment has been interior designed to create a modern warehouse feel with astonishing results, benefiting from exceptional ceiling volumes and an incredibly high finish that is retained throughout. It comprises an expansive living room that in itself is just shy of 90 sq meters, a remarkable open plan kitchen with state-of-the-art appliances. The superb principle bedroom suite with a walk-in dressing room/wardrobe, a great sized second bedroom suite, a good sized third bedroom and a guest cloakroom. The property further benefits from the building's porter service, passenger lift, swimming pool and spa facilities.