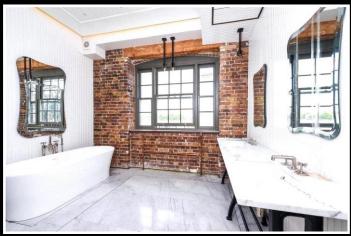

This loft style apartment has been interior designed to create a modern warehouse feel with astonishing results, benefiting from exceptional ceiling volumes and an incredibly high finish that is retained throughout. It comprises an expansive living room that in itself is just shy of 90 sq meters, a remarkable open plan kitchen with state-of-the-art appliances. The superb principle bedroom suite with a walk-in dressing room/wardrobe, a great sized second bedroom suite, a good sized third bedroom and a guest cloakroom. The property further benefits from the building's porter service, passenger lift, swimming pool and spa facilities.