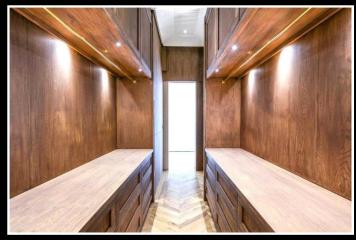

This loft style apartment has been interior designed to create a modern warehouse feel with astonishing results, benefiting from exceptional ceiling volumes and an incredibly high finish that is retained throughout. It comprises an expansive living room that in itself is just shy of 90 sq meters, a remarkable open plan kitchen with state-of-the-art appliances. The superb principle bedroom suite with a walk-in dressing room/wardrobe, a great sized second bedroom suite, a good sized third bedroom and a guest cloakroom. The property further benefits from the building's porter service, passenger lift, swimming pool and spa facilities.