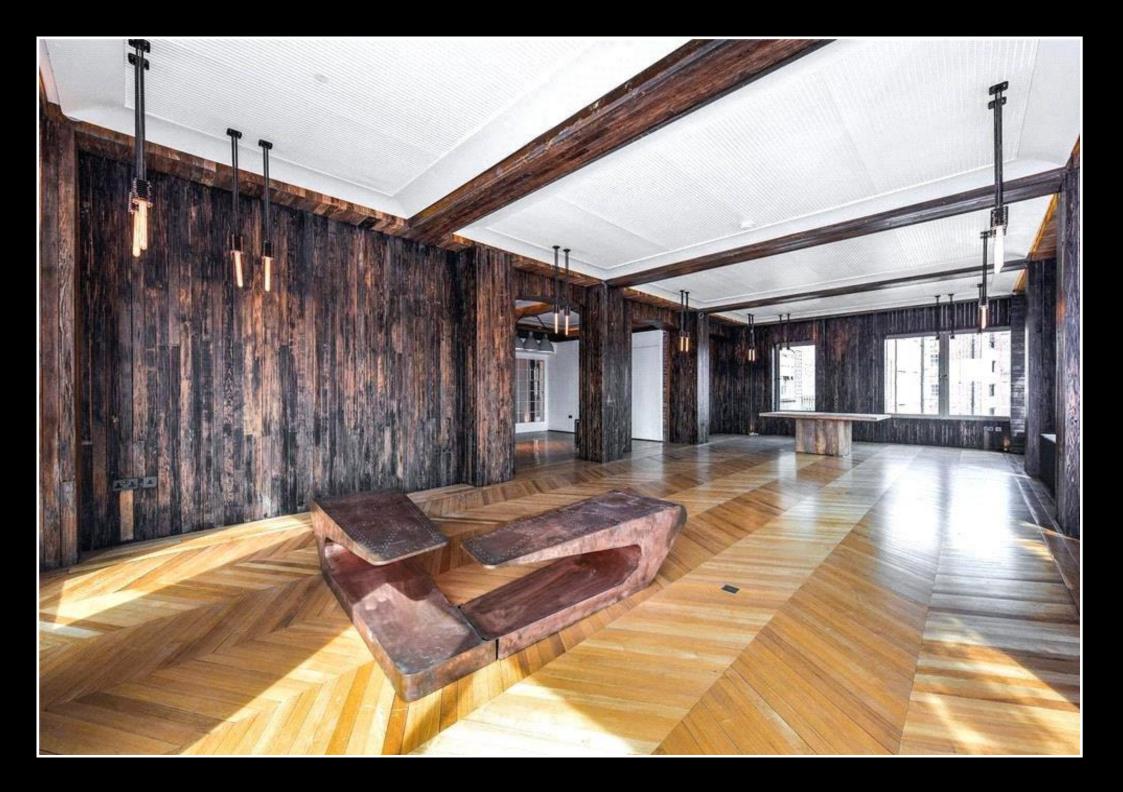

This loft style apartment has been interior designed to create a modern warehouse feel with astonishing results, benefiting from exceptional ceiling volumes and an incredibly high finish that is retained throughout. It comprises an expansive living room that in itself is just shy of 90 sq meters, a remarkable open plan kitchen with state-of-the-art appliances. The superb principle bedroom suite with a walk-in dressing room/wardrobe, a great sized second bedroom suite, a good sized third bedroom and a guest cloakroom. The property further benefits from the building's porter service, passenger lift, swimming pool and spa facilities.