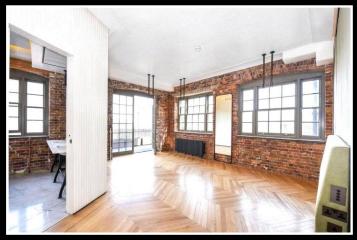

This loft style apartment has been interior designed to create a modern warehouse feel with astonishing results, benefiting from exceptional ceiling volumes and an incredibly high finish that is retained throughout. It comprises an expansive living room that in itself is just shy of 90 sq meters, a remarkable open plan kitchen with state-of-the-art appliances. The superb principle bedroom suite with a walk-in dressing room/wardrobe, a great sized second bedroom suite, a good sized third bedroom and a guest cloakroom. The property further benefits from the building's porter service, passenger lift, swimming pool and spa facilities.