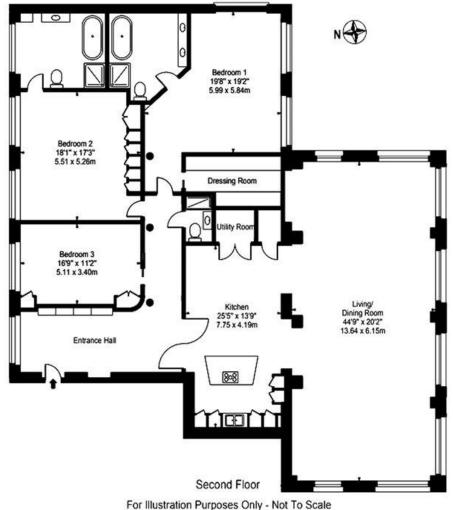

This loft style apartment has been interior designed to create a modern warehouse feel with astonishing results, benefiting from exceptional ceiling volumes and an incredibly high finish that is retained throughout. It comprises an expansive living room that in itself is just shy of 90 sq meters, a remarkable open plan kitchen with state-of-the-art appliances. The superb principle bedroom suite with a walk-in dressing room/wardrobe, a great sized second bedroom suite, a good sized third bedroom and a guest cloakroom. The property further benefits from the building's porter service, passenger lift, swimming pool and spa facilities.

## Chappell Lofts Approx. Gross Internal Area 2889 Sq Ft - 268.40 Sq M

For clarification, we wish to inform prospective tenants that we have prepared these lettings particulars as a general guide. We have not carried out a detailed survey, nor tested the services, appliances and specific fittings. Room sizes are approximate and rounded: they are taken between internal wall surfaces and therefore include cupboards/shelves, etc. Accordingly, they should not be relied upon for carpets and furnishings.